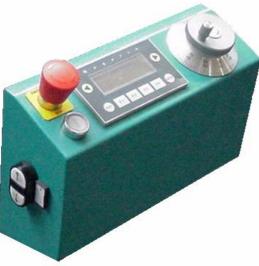

## L11E ELECTRONIC MICROMETRIC DOWN-FEED WITH DIGITAL READOUT

L11E is the new electronic device for micrometric down-feed with digital readout applicable to all LC series vertical spindle grinding machines. L11E is user friendly and efficient.

A big display visualizes with micrometric resolution the position of the vertical axis that can be moved with the jog buttons or with the micrometric electronic hand-wheel.

The cycle is completely automatic.

- The cycle parameters are:
- material to be removed
- increment (min 0,001 mm)
- number of spark out
- number of revolution of the table per increment.

At the end of the cycle the head moves up, the grinding wheel motor, the coolant electro-pump and the table stop.