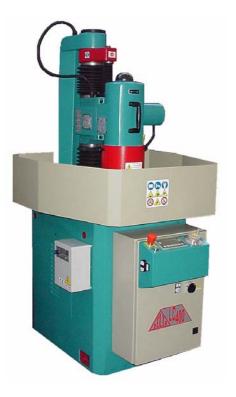

## L11E ELECTRONIC MICROMETRIC DOWN-FEED WITH DIGITAL READOUT

L11E is the new electronic device for micrometric down-feed with digital readout applicable to all LC series vertical spindle grinding machines. L11E is user friendly and efficient.